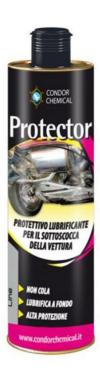

## **Protector**

## **Description**

Protective liquid high yield suitable for the treatment of the underbody of the car. Eliminates squeaking of crossbows effectively preventing the corrosive action of salt and rust. Protector does not drip and is not removed from the water.

#### **Dosage**

For use with nozzle.

142600 - Cartone 12 Pz. - MI 600