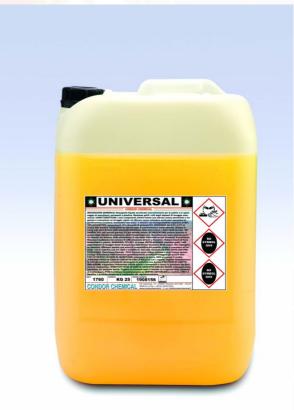

## Universal

### **Description**

Low foam purpose cleaner degreaser high power car interiors such as panels, carpets and dashboards. Highly concentrated product.

### **Dosage**

Dilute the product from 0.5% to 2% with water depending on the dirt to be removed. Respect the recommended dosage.

12310 - Taniche da 10 kg 12325 - Taniche da 25 Kg